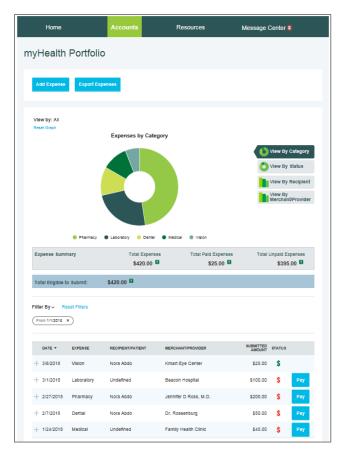

# Further,

• The graph shows expenses by category, status, recipient, and merchant provider. To change the view, click Reset Graph and select the view you would like to see.

• Details of your expense transactions can be viewed by clicking any expense.

• You can edit an expense, such as the category, by clicking Update Expense.

• You can also pay an expense by clicking the Pay button or clicking "Mark as Paid" if you paid the expense out of pocket.

myHealth Portfolio