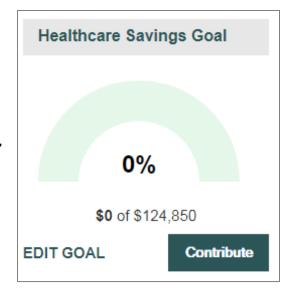

- In the final step, review your goals. You can click the "How was my goal calculated?" link for more information or Previous if you would like to go back and change any information.
- When you are ready to finalize your goal, click Save My Goal.

| Tools & Support / H                  | lealthcare Savings Goal              |                             |  |  |  |
|--------------------------------------|--------------------------------------|-----------------------------|--|--|--|
| Goal Amount (Step 3 of               | Goal Amount (Step 3 of 3) * Required |                             |  |  |  |
| Based on the information y           | ou've provided, here are your goals: | How was my goal calculated? |  |  |  |
| Future Savings Goal                  | \$124,850.00                         |                             |  |  |  |
| Annual Goal                          | \$6,693.69                           |                             |  |  |  |
| Monthly Goal                         | \$557.81                             |                             |  |  |  |
| applicable IRS maximum limits goals. |                                      |                             |  |  |  |
| Cancel                               |                                      | Previous Save My Goal       |  |  |  |

- Once your goal is saved, you can edit it at any time by clicking Edit Goal.
- Clicking the Contribute button makes it easy to contribute money from your external bank account to your HSA.
  - In order to avoid being taxed on excess HSA contributions, please calculate your annual HSA contribution amount to ensure that it does not exceed the IRS' annual contribution limits. If you are 55 years or older, and not enrolled in Medicare, you are eligible to contribute an additional \$1,000 above the IRS limit.