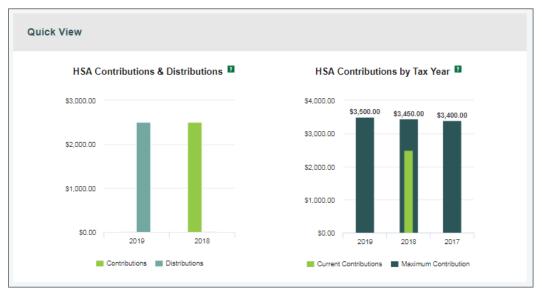

• Click the bold text in the Tasks section to navigate to the page needed to execute the requested action.

• At the bottom of the home page is the Quick View section, which graphically displays key metrics that make it easy to track your contributions each year You can also assess your year-over-year saving and spending habits with the HSA Contribution & Distribution Activity graph.

The HSA Contribution & Distribution Activity graph reflects the maximum contribution limit based on a member's high-deductible health plan (HDHP) coverage level (individual or family). Please contact HSA Bank if your contribution limit needs to be updated to reflect your current HDHP coverage level.

# HSA Contributions by Tax Year