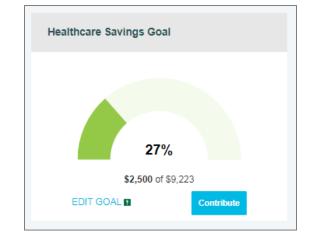

#### **Healthcare Savings Goal**

Looking to save money for current or future healthcare expenses but not sure where to start? The Healthcare Savings Goal tool can help you stay on track to meet your goals and give you an easy visual reminder of your progress.

- Once your goal is saved, you can edit it at any time by clicking Edit Goal.
- Clicking the Contribute button makes it easy to contribute money from your external bank account to your HSA.
  - In order to avoid being taxed on excess HSA contributions, please calculate your annual HSA contribution amount to ensure that it does not exceed the IRS' annual contribution limits. If you are 55 years or older, and not enrolled in Medicare, you are eligible to contribute an additional \$1,000 above the IRS limit.