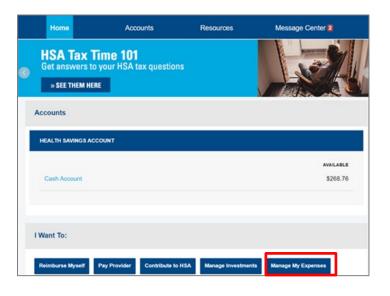

# I want to...Manage My Expenses

From the buttons under your account balance(s), click Manage My Expenses to add expenses, export expenses, or link medical claims.

# myHealth Portfolio<sup>SM</sup> Dashboard

The Manage My Expenses button takes you to the myHealth Portfolio page, which can also be found under the Accounts tab in the top menu. This page provides a complete picture of your healthcare expenses. It is a self-service dashboard that enables you to:

- Store health expense data and receipts
- File claims or distribution requests
- Initiate a provider payment
- View an easy-to-read snapshot of your healthcare finances with charts and graphs
- Consolidate health expenses and claims from multiple insurance providers (this functionality may not be available to all Customers)