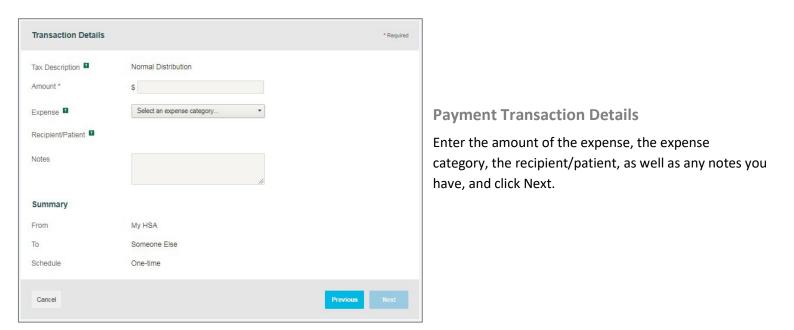

Add a Payee

- You can add a new payee or select a previously added payee to send payment to.
- Enter the name of the person to be paid in the "Payee Name" field (this will be to whom the check is made payable).
- Optionally, you can include the name of the person who received the service in the "Who is this for?" field.
- Enter the account number of the payee; this will also appear on the printed check.
- Complete the payee address for where the check should be mailed.
- If this payee may be used again, leave the "Save new payee information" box checked.
   Otherwise, uncheck it if you do not want this payee's information saved.
- Once you have completed the payee information, click Next.

| Payee Details    |                                                                                       | * Required    |
|------------------|---------------------------------------------------------------------------------------|---------------|
| Payee Name *     |                                                                                       |               |
|                  | Enter who provided this service (this may be a<br>physician, hospital, etc.)          |               |
| Who is this for? |                                                                                       |               |
|                  | When appropriate, provide the name of the<br>person who received service.             |               |
| Account Number * |                                                                                       |               |
|                  | Enter the account number that the payee uses<br>to identify the service or recipient. |               |
| Payee Address *  | Address Line 1                                                                        |               |
|                  | Address Line 2                                                                        |               |
|                  | Address Line 3                                                                        |               |
|                  | City                                                                                  |               |
|                  | Select a state                                                                        |               |
|                  | Enter the address of physician, hospital, etc. who provided the service.              |               |
| Summary          |                                                                                       |               |
| From             | My HSA                                                                                |               |
| То               | Someone Else                                                                          |               |
| Cancel           |                                                                                       | Previous Next |

# **Payment Transaction**

Enter the frequency as either one-time or schedule (for a recurring payment), and click Next.

| Transaction Schedule |                        |
|----------------------|------------------------|
| Frequency *          | One-time     Oschedule |
| Summary              |                        |
| From                 | My HSA                 |
| То                   | Someone Else           |
| Cancel               | Previous Next          |