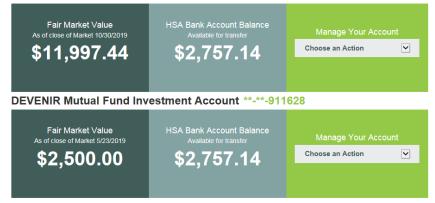

# Manage Existing Self-Directed Investment Account

Once you have opened a self-directed investment account, you will be able to see "Your Investments at a Glance." To manage your self-directed investment account, click "Choose an Action" from the dropdown under "Manage Your Account."

The "Manage Your Account" dropdown enables you to transfer funds to and from your self-directed investment account and view your account and transactions. You can make a one-time transfer, create a schedule of transfers, or select the option for cash balances above a designated amount to automatically be swept over to the self-directed investment account.

#### TD Ameritrade Self-Directed Investment Account \*\*\*\*0101