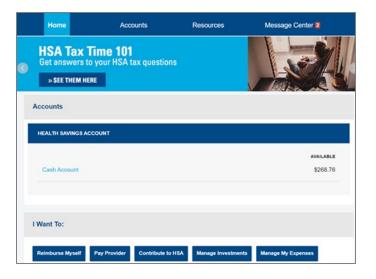

- Below your account information, the "I Want To..." buttons help you easily take actions related to your account:
  - Reimburse Myself
  - Pay Provider
  - Contribute to HSA
  - Manage Investments (if applicable)
  - Manage My Expenses

| I Want To:       |              |                   |                    |                    |
|------------------|--------------|-------------------|--------------------|--------------------|
| Reimburse Myself | Pay Provider | Contribute to HSA | Manage Investments | Manage My Expenses |

• After the "I Want To..." buttons, you will see a snapshot of your three most recent expenses. You can click the View full table link on the bottom right to review all expenses on the myHealth Portfolio tab.

 Below the Recent Transactions section, you will see the Healthcare Savings Goal tool. This interactive tool enables you to set a savings goal for future out-of-pocket medical costs.

 Your Tasks section on the home page helps you stay on top of your account with a variety of notifications or requests for action, such as a notice of an external bank account that needs to be validated.