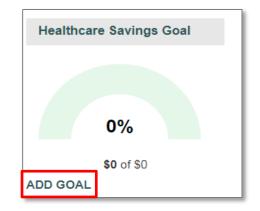

#### **Healthcare Savings Goal**

Looking to save money for current or future healthcare expenses but not sure where to start? The Healthcare Savings Goal tool can help you stay on track to meet your goals and give you an easy visual reminder of your progress.

- To get started, click Add Goal.
- The first step shows three goal options:
  - Save enough to cover my current year out-of-pocket medical costs
  - Build savings for future out-of-pocket medical costs
  - Save for current and future out-of-pocket medical costs
- Select the goal that best meets your needs and click Next.